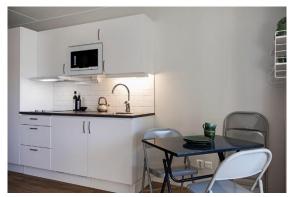

## EXAMPLE PICTURES OF APARTMENTS AT MÄLARTERRASSEN SSE HOUSING

Room

Bathroom

Beautiful lake Mälaren

Balcony

Kitchen

The brand new apartments at Mälarterrassen in Hässelby strand are furnished with everything you need for a comfortable living. The kitchen has a fridge, freezer, electrical stove and a microwave oven. The bathroom has a shower, toilet, basin and an electrical towel dryer.