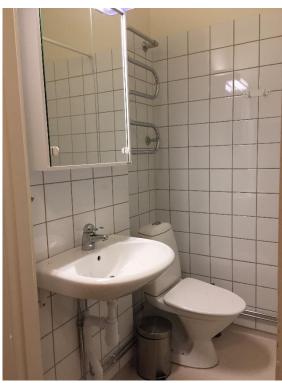

## EXAMPLE PICTURES OF STUDIO APARTMENTS AT OBSERVATORIEGATAN SSE HOUSING

Living room

Bathroom

Kitchenette

The two studio apartments at Observatoriegatan are furnished, 23-27 square meters with kitchenette, bathroom and a living room. The kitchen has a fridge, freezer, kitchen fan and a stove with oven and hotplates. The bathroom has a shower, toilet, basin and an electrical towel dryer.