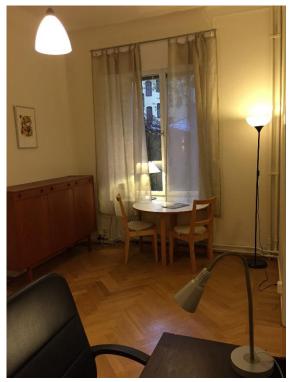

## EXAMPLE PICTURES OF STUDIO APARTMENTS AT OBSERVATORIEGATAN SSE HOUSING

Living room

Bathroom

Kitchenette

The two studio apartments at Observatoriegatan are furnished, 23-27 square meters with kitchenette, bathroom and a living room. The kitchen has a fridge, freezer, kitchen fan and a stove with oven and hotplates. The bathroom has a shower, toilet, basin and an electrical towel dryer.