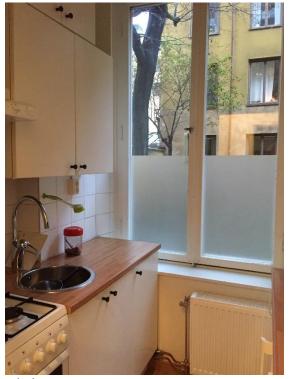

## EXAMPLE PICTURES OF STUDIO APARTMENTS AT OBSERVATORIEGATAN SSE HOUSING

Living room

Bathroom

Kitchenette

The two studio apartments at Observatoriegatan are furnished, 23-27 square meters with kitchenette, bathroom and a living room. The kitchen has a fridge, freezer, kitchen fan and a stove with oven and hotplates. The bathroom has a shower, toilet, basin and an electrical towel dryer.