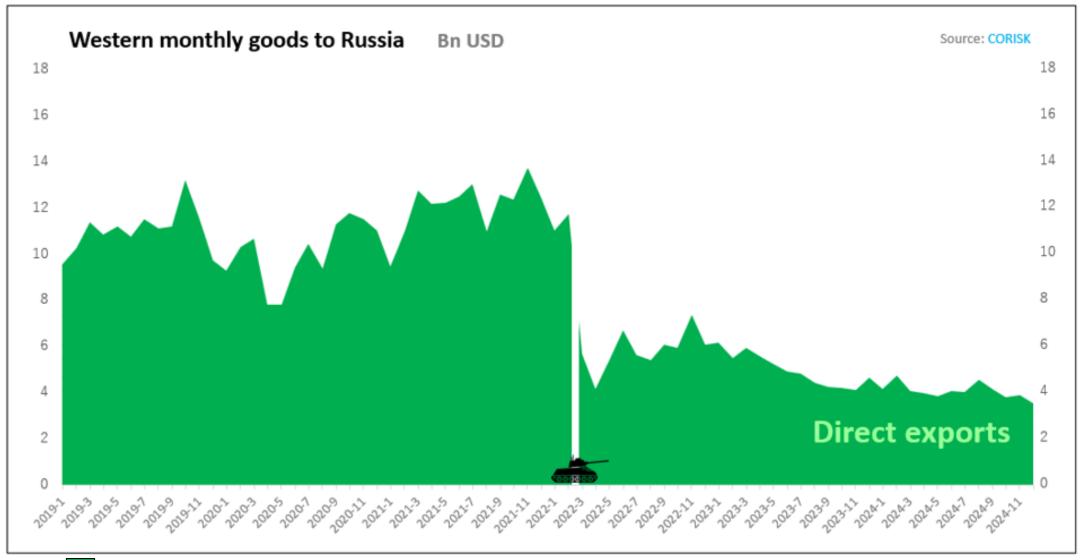

## Western direct exports to Russia cut in half 2022

1 Western direct exports +

2