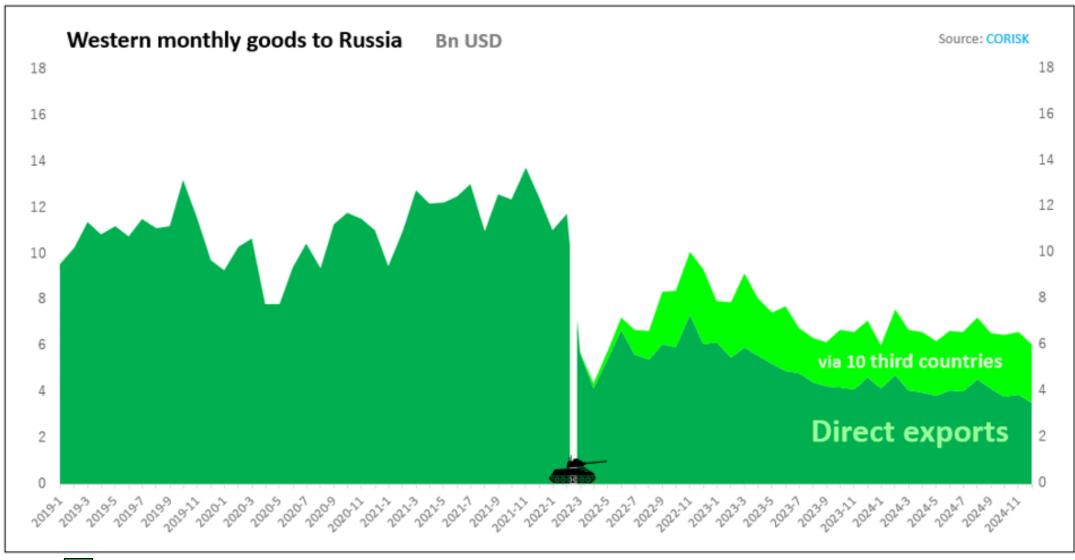

## excessive exports to third countries

Western excessive exports to 10 countries, Western export data

## Western direct exports +

2

excessive exports

3