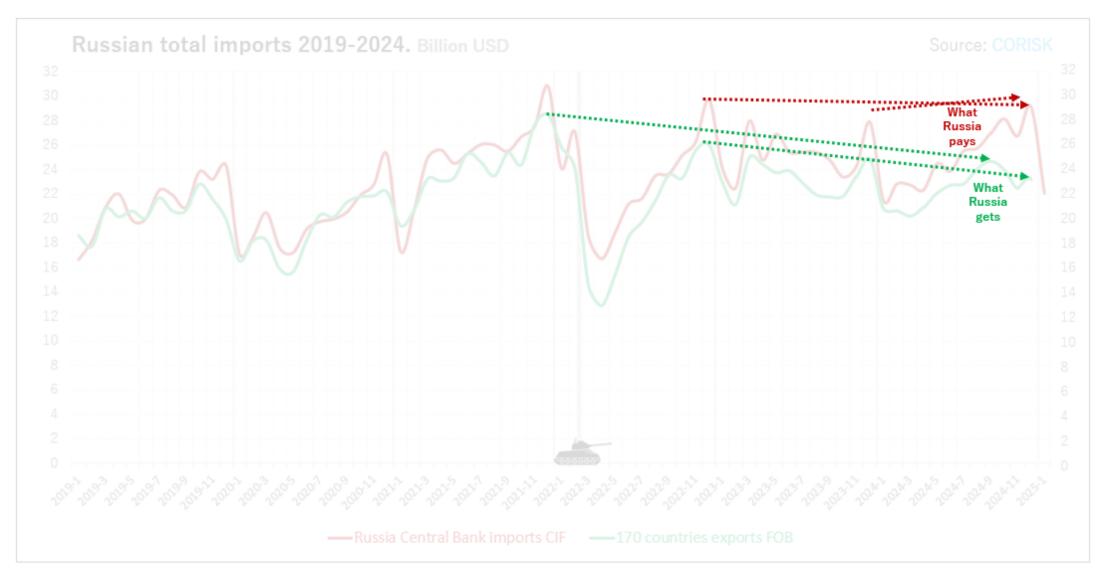

## Global exports to Russia vs. Russian total imports

### Global exports to Russia vs. Russian total imports

#### 15% nominal decline

#### What we know about sanction evasion

Western trade data concur with Russian customs data

Russia imports decline under rapidly rising import costs

Closing the Belarus gap resulted in longer evasion routes