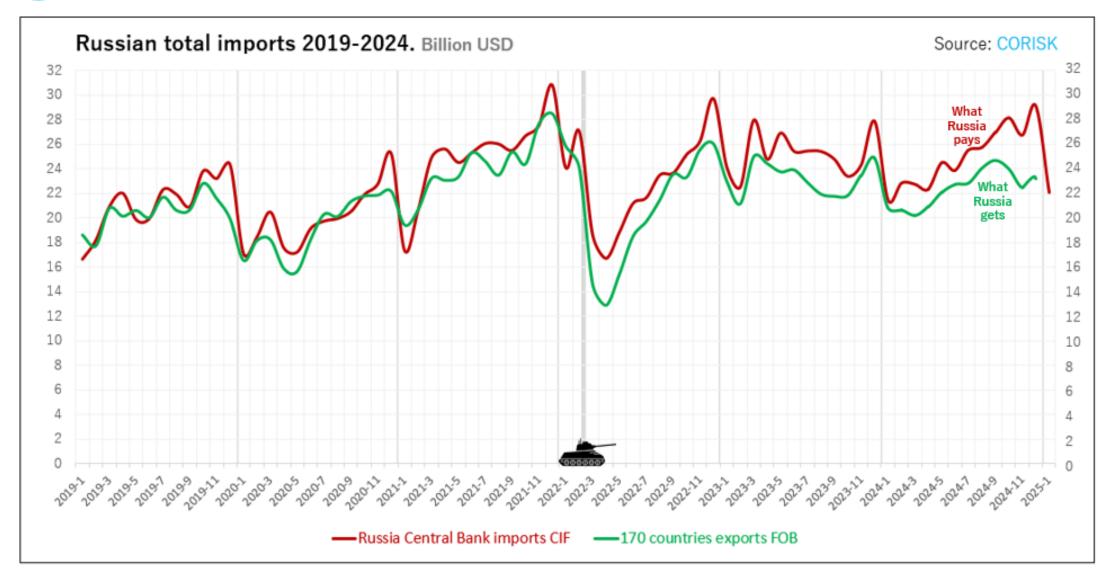

## Global exports to Russia vs. Russian total imports

### Global exports to Russia vs. Russian total imports

#### 15% nominal decline