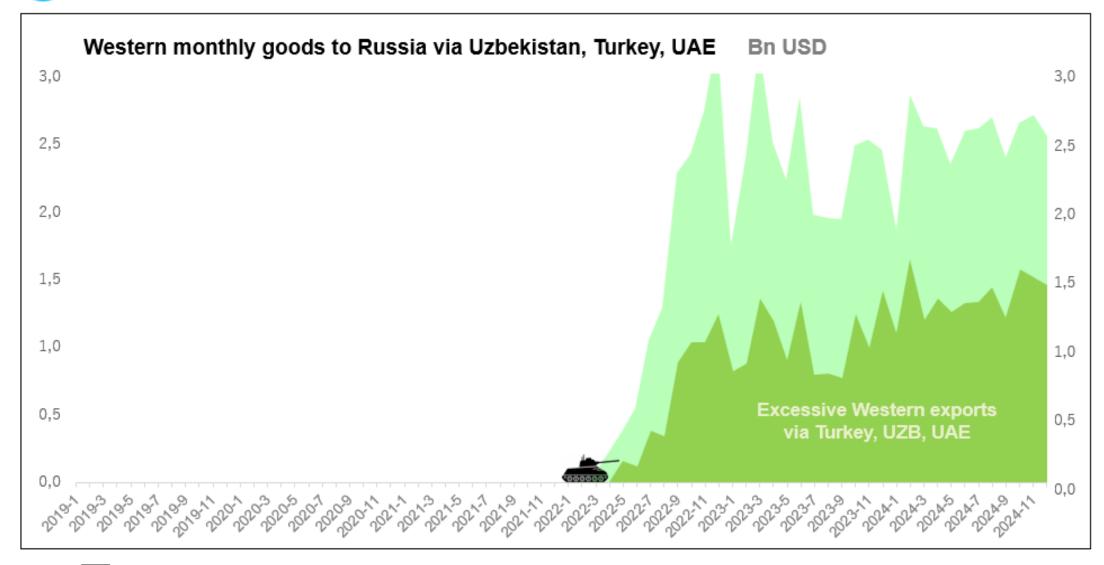

### Western excessive exports to Turkey, Uzbekistan and United Arab Emirates

## Western excessive exports