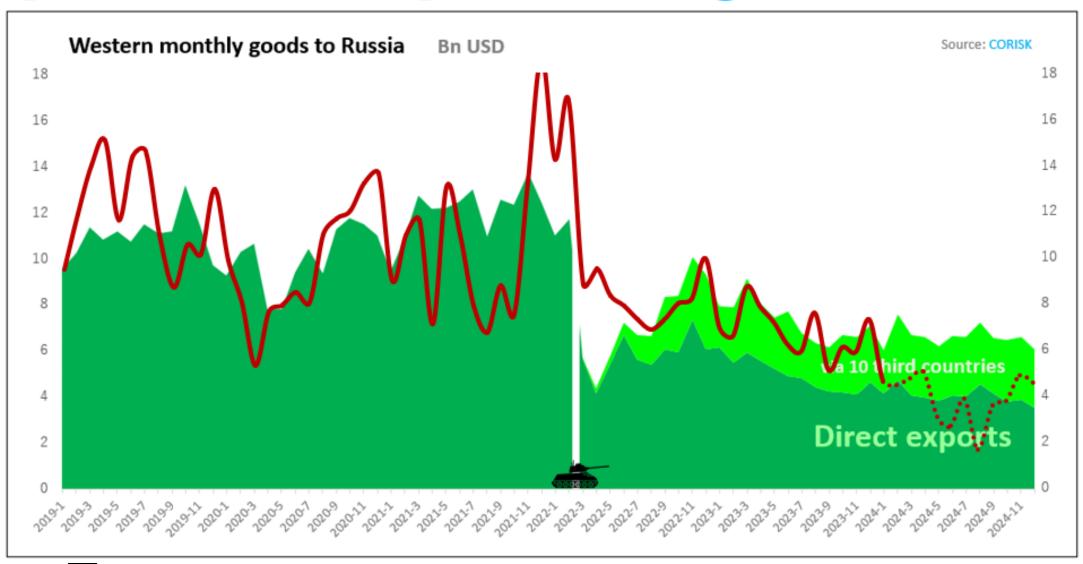

### Russian imports of Western origin

Western excessive exports to 10 countries, Western export data

Russian imports of Western-origin goods, Russian customs import data