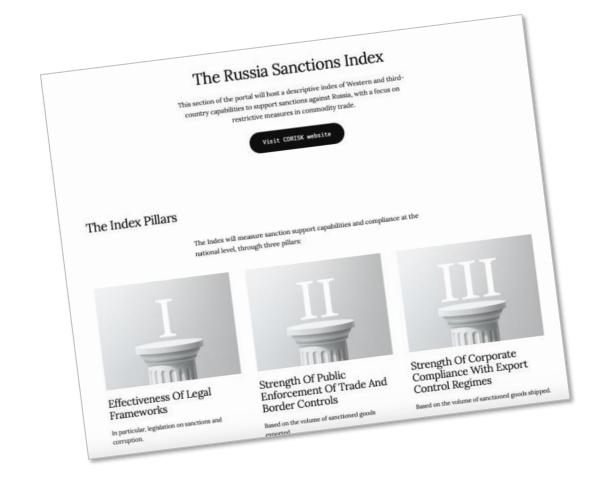

## Three years of sanction evasion analysis

# **Today's topics**

Measuring sanction evasion

Western data vs. Russian data

Some validation of our results

What we know about evasion

|             |                                                                                                                                                                                                                                                                                                                                                                                                                                                                                                                                                                                                                                                                                                                                                                                                                                                                                                                                                                                                                                                                                                                                                                                                                                                                                                                                                                                                                                                                                                                                                                                                                                                                                                                                                                                                                                                                                                                                                                                                                                                                                                                                | Armenia                         |
|-------------|--------------------------------------------------------------------------------------------------------------------------------------------------------------------------------------------------------------------------------------------------------------------------------------------------------------------------------------------------------------------------------------------------------------------------------------------------------------------------------------------------------------------------------------------------------------------------------------------------------------------------------------------------------------------------------------------------------------------------------------------------------------------------------------------------------------------------------------------------------------------------------------------------------------------------------------------------------------------------------------------------------------------------------------------------------------------------------------------------------------------------------------------------------------------------------------------------------------------------------------------------------------------------------------------------------------------------------------------------------------------------------------------------------------------------------------------------------------------------------------------------------------------------------------------------------------------------------------------------------------------------------------------------------------------------------------------------------------------------------------------------------------------------------------------------------------------------------------------------------------------------------------------------------------------------------------------------------------------------------------------------------------------------------------------------------------------------------------------------------------------------------|---------------------------------|
|             | Pillar - Composite - Indicator                                                                                                                                                                                                                                                                                                                                                                                                                                                                                                                                                                                                                                                                                                                                                                                                                                                                                                                                                                                                                                                                                                                                                                                                                                                                                                                                                                                                                                                                                                                                                                                                                                                                                                                                                                                                                                                                                                                                                                                                                                                                                                 | 44,92818325                     |
|             | Allion and a second                                                                                                                                                                                                                                                                                                                                                                                                                                                                                                                                                                                                                                                                                                                                                                                                                                                                                                                                                                                                                                                                                                                                                                                                                                                                                                                                                                                                                                                                                                                                                                                                                                                                                                                                                                                                                                                                                                                                                                                                                                                                                                            | -32,40399251                    |
| TYPE        |                                                                                                                                                                                                                                                                                                                                                                                                                                                                                                                                                                                                                                                                                                                                                                                                                                                                                                                                                                                                                                                                                                                                                                                                                                                                                                                                                                                                                                                                                                                                                                                                                                                                                                                                                                                                                                                                                                                                                                                                                                                                                                                                |                                 |
|             |                                                                                                                                                                                                                                                                                                                                                                                                                                                                                                                                                                                                                                                                                                                                                                                                                                                                                                                                                                                                                                                                                                                                                                                                                                                                                                                                                                                                                                                                                                                                                                                                                                                                                                                                                                                                                                                                                                                                                                                                                                                                                                                                | 991,7483802                     |
|             | and weight and the second seco | 1221,438865                     |
|             | Composite scores for analysis.  On the 8 intermediaries facilitation of that expenses a strate expenses and that expenses a strate expenses and that expenses are that expenses and that expenses are the expenses are that expenses are that expenses are the expense are the expenses are the expenses are the expenses are the ex | 939,0866362<br>22,96881399      |
|             | Composite scores for analysis:  Output  Composite scores for analysis:  Output  Composite scores for analysis:  Output  Output | 0.353143704                     |
| TOTAL - COU | Composite scores for analysis:  Attry's excessive EXPORTS to 8 intermediaries, or the 8 intermediaries' facilitation of that export  Attry's excessive exports to 8 intermediaries, or the 8 intermediaries' facilitation of that export  Attry's excessive exports to 8 intermediaries, or the 8 intermediaries' facilitation of that export  Attry's excessive exports to 8 intermediaries, or the 8 intermediaries' facilitation of that export  Same data annual 2023-2024, as a percentage of same original trade annual 2019-2021  Attraction of that export  Attraction of | 45 19053759                     |
| TOTAL - COU | intry's excessive exports 4223-2024, as a percentage of same original trade with the export                                                                                                                                                                                                                                                                                                                                                                                                                                                                                                                                                                                                                                                                                                                                                                                                                                                                                                                                                                                                                                                                                                                                                                                                                                                                                                                                                                                                                                                                                                                                                                                                                                                                                                                                                                                                                                                                                                                                                                                                                                    | 11 9388886                      |
| TOTAL       | ntry's excessive exports to 8 intermediaries, or the 8 intermediaries annual 2019-2021 intry's excessive exports to 8 intermediaries, or the 8 intermediarial trade annual 2019-2021 Same data annual 2023-2024, as a percentage of same original trade annual 2019-2021 Same data change from 2023 to 2024, as a percentage of same original trade annual 2019-2021 Same data change from 2023 to 8 intermediaries, or the 8 intermediaries' facilitation of that Same Country's excessive exports to 8 intermediaries, or the 8 intermediaries' facilitation of that Same Country's excessive exports to 8 intermediaries, or the 8 intermediaries' facilitation of that Same Country's excessive exports to 8 intermediaries, or the 8 intermediaries' facilitation of that                                                                                                                                                                                                                                                                                                                                                                                                                                                                                                                                                                                                                                                                                                                                                                                                                                                                                                                                                                                                                                                                                                                                                                                                                                                                                                                                                 | 11,74518365<br>0,579053725      |
|             | Same data service EXPORTS to 8 intermediaries, or the 8 intermediaries' facilitation of the                                                                                                                                                                                                                                                                                                                                                                                                                                                                                                                                                                                                                                                                                                                                                                                                                                                                                                                                                                                                                                                                                                                                                                                                                                                                                                                                                                                                                                                                                                                                                                                                                                                                                                                                                                                                                                                                                                                                                                                                                                    | 0,579033722                     |
| 22 GROUPS   | Same data change from 2023 to 2024; so 57 same data change from 2023 to 2024; so 57 same data change from 2023 to 8 intermediaries, or the 8 intermediaries' facilitation of that 58 - Country's excessive exports to 8 intermediaries, or the 8 intermediaries' facilitation of that 58 - Country's excessive exports to 8 intermediaries, or the 8 intermediaries' facilitation of that 58 - Country's excessive exports to 8 intermediaries, or the 8 intermediaries' values  Same data annual 2023-2024, as a percentage of all group countries' values  Same data annual 2023-2024, as a percentage of all group countries' facilitation of that export that annual 2023-2024, as a percentage of the 8 intermediaries' facilitation of that 64 states annual 2023-2024, as a percentage of all group countries' facilitation of that 64 states annual 2023-2024, as a percentage of all group countries' facilitation of that 64 states annual 2023-2024, as a percentage of all group countries' facilitation of that 64 states annual 2023-2024, as a percentage of all group countries' facilitation of that 64 states annual 2023-2024, as a percentage of all group countries' facilitation of that 64 states annual 2023-2024, as a percentage of all group countries' facilitation of that 64 states annual 2023-2024, as a percentage of all group countries' facilitation of that 64 states annual 2023-2024, as a percentage of all group countries' facilitation of that 64 states annual 2023-2024, as a percentage of all group countries' facilitation of that 64 states annual 2023-2024, as a percentage of all group countries' facilitation of that 64 states annual 2023-2024, as a percentage of all group countries' facilitation of that 64 states annual 2023-2024, as a percentage of all group countries' facilitation of that 64 states annual 2023-2024, as a percentage of all group countries' facilitation of that 64 states annual 2023-2024, as a percentage of all group countries' facilitation of that 64 states annual 2023-2024, as a percentage of all group countries' facilitati | 11 9388886                      |
| 122 GRUUI   | a percentage of seventries' values                                                                                                                                                                                                                                                                                                                                                                                                                                                                                                                                                                                                                                                                                                                                                                                                                                                                                                                                                                                                                                                                                                                                                                                                                                                                                                                                                                                                                                                                                                                                                                                                                                                                                                                                                                                                                                                                                                                                                                                                                                                                                             | 11 74518365                     |
| 22 GROS     | Same data annual 2023-2024, as a percentage of the 8 intermediaries recommediaries of that 6                                                                                                                                                                                                                                                                                                                                                                                                                                                                                                                                                                                                                                                                                                                                                                                                                                                                                                                                                                                                                                                                                                                                                                                                                                                                                                                                                                                                                                                                                                                                                                                                                                                                                                                                                                                                                                                                                                                                                                                                                                   | 6,843704707<br>8,034214288      |
|             |                                                                                                                                                                                                                                                                                                                                                                                                                                                                                                                                                                                                                                                                                                                                                                                                                                                                                                                                                                                                                                                                                                                                                                                                                                                                                                                                                                                                                                                                                                                                                                                                                                                                                                                                                                                                                                                                                                                                                                                                                                                                                                                                | -4,236889417                    |
| 7 GROUP     | S - Country's excessive exports to 8 intermediaries, or the 8 intermediaries' facilitation of that imps - Country's excessive exports to 8 intermediaries, or the 8 intermediaries' facilitation of that imps - Country's excessive exports to 8 intermediaries, or the 8 intermediaries' facilitation of that imps - Country's excessive exports to 8 intermediaries of same original trade annual 2019-2021  Same data annual 2023-2024, as a percentage of same original trade annual 2019-2021  Same data change from 2023 to 2024, as a percentage of all group countries' values  Same data change from 2023 to 2024, as a percentage of all group countries' facilitation of that impulse that annual 2023-2024, as a percentage of all group countries' facilitation of that impulse the same original trade annual 2019-2021                                                                                                                                                                                                                                                                                                                                                                                                                                                                                                                                                                                                                                                                                                                                                                                                                                                                                                                                                                                                                                                                                                                                                                                                                                                                                          | 0,44909009                      |
| 17 GRUUT    | ariginal trade of seriainal trad | -0,1087784                      |
| 1           | teta change from                                                                                                                                                                                                                                                                                                                                                                                                                                                                                                                                                                                                                                                                                                                                                                                                                                                                                                                                                                                                                                                                                                                                                                                                                                                                                                                                                                                                                                                                                                                                                                                                                                                                                                                                                                                                                                                                                                                                                                                                                                                                                                               | 11                              |
|             | Same data annual 2023-2024, as a percentage of same original.  Same data change from 2023 to 2024, as a percentage of all group countries' values  Same data annual 2023-2024, as a percentage of all group countries' facilitation of that im  Same data annual 2023-2024, as a percentage of all group countries' facilitation of that im  Same data annual 2023-2024, as a percentage of all group countries' facilitation of that im  Same data annual 2023-2024, as a percentage of all group countries' facilitation of that im  Same data annual 2023-2024, as a percentage of all group countries' facilitation of that im  Same data annual 2023-2024, as a percentage of all group countries' facilitation of that im  Same data annual 2023-2024, as a percentage of all group countries' facilitation of that im  Same data annual 2023-2024, as a percentage of all group countries' values  Same data annual 2023-2024, as a percentage of all group countries' values  Same data annual 2023-2024, as a percentage of all group countries' values                                                                                                                                                                                                                                                                                                                                                                                                                                                                                                                                                                                                                                                                                                                                                                                                                                                                                                                                                                                                                                                               | tl 8,39598864<br>tl 6,949352544 |
|             |                                                                                                                                                                                                                                                                                                                                                                                                                                                                                                                                                                                                                                                                                                                                                                                                                                                                                                                                                                                                                                                                                                                                                                                                                                                                                                                                                                                                                                                                                                                                                                                                                                                                                                                                                                                                                                                                                                                                                                                                                                                                                                                                | 12,86197247                     |
| 22 GR       | OUPS - Country's excessive imports from 8 intermediaries, or original trade annual 2019 - 2021                                                                                                                                                                                                                                                                                                                                                                                                                                                                                                                                                                                                                                                                                                                                                                                                                                                                                                                                                                                                                                                                                                                                                                                                                                                                                                                                                                                                                                                                                                                                                                                                                                                                                                                                                                                                                                                                                                                                                                                                                                 |                                 |
| 22 GR       | Same data annual 2023-2024, as a percentage of same original trade annual 2019-2021  Same data annual 2023-2024, as a percentage of same original trade annual 2019-2021  Same data annual 2023-2024, as a percentage of same original trade annual 2019-2021  Same data annual 2023-2024, as a percentage of same original trade annual 2019-2021                                                                                                                                                                                                                                                                                                                                                                                                                                                                                                                                                                                                                                                                                                                                                                                                                                                                                                                                                                                                                                                                                                                                                                                                                                                                                                                                                                                                                                                                                                                                                                                                                                                                                                                                                                             |                                 |
| 22 0.0      | OUPS - Country's excessive imports from 8 intermediaries, or the 8 intermediaries of the 8 intermediaries.  OUPS - Country's excessive imports from 8 intermediaries, or the 8 intermediaries of the 8 intermediaries.  OUPS - Country's excessive imports from 8 intermediaries, or the 8 intermediaries.  Same data annual 2019-2021  Same data annual 2023-2024, as a percentage of same original trade annual 2019-2021  Same data change from 2023 to 2024, as a percentage of same original trade annual 2019-2021                                                                                                                                                                                                                                                                                                                                                                                                                                                                                                                                                                                                                                                                                                                                                                                                                                                                                                                                                                                                                                                                                                                                                                                                                                                                                                                                                                                                                                                                                                                                                                                                       |                                 |