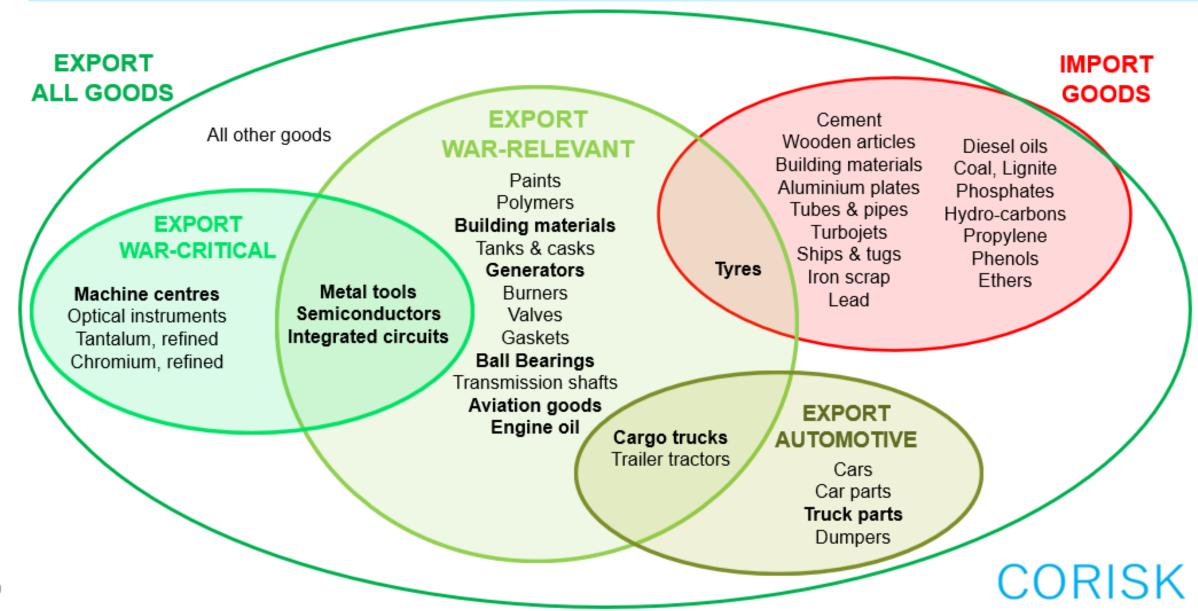

Total, per country, per commodity

## Global exports to Russia vs. Russian total imports

### Global exports to Russia vs. Russian total imports