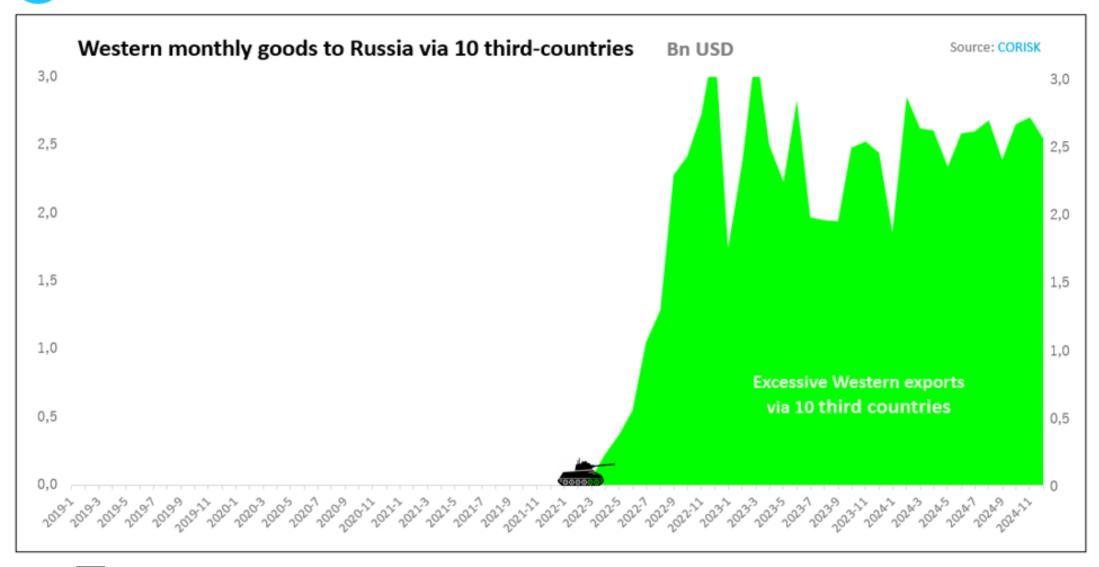

### Western excessive exports to third countries are nominally slightly expanding