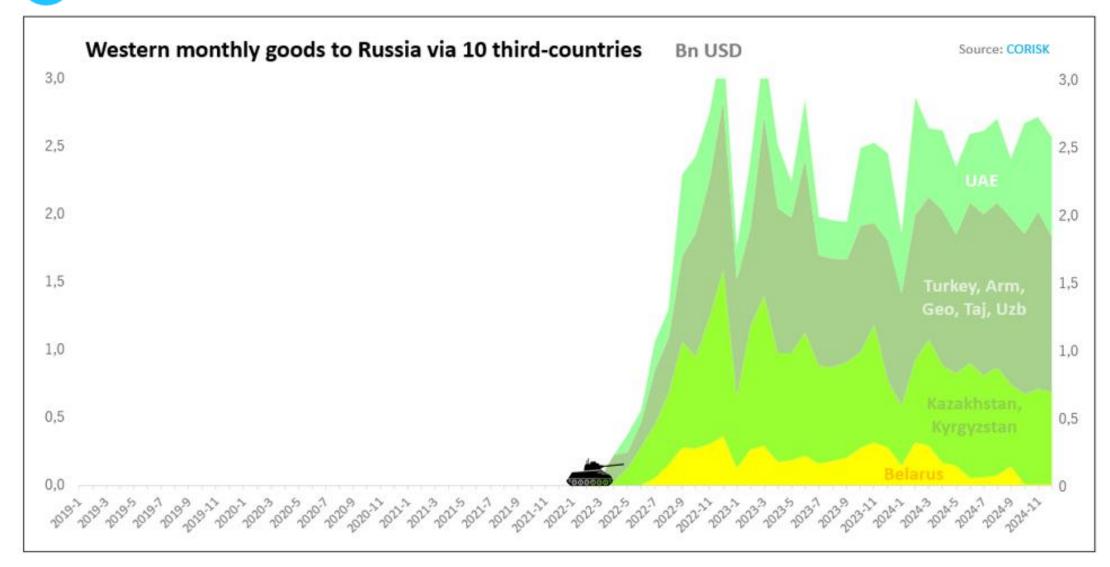

## Excessive exports by major third-country routes – the Shift to the East

### Western excessive exports to Turkey, Uzbekistan and United Arab Emirates