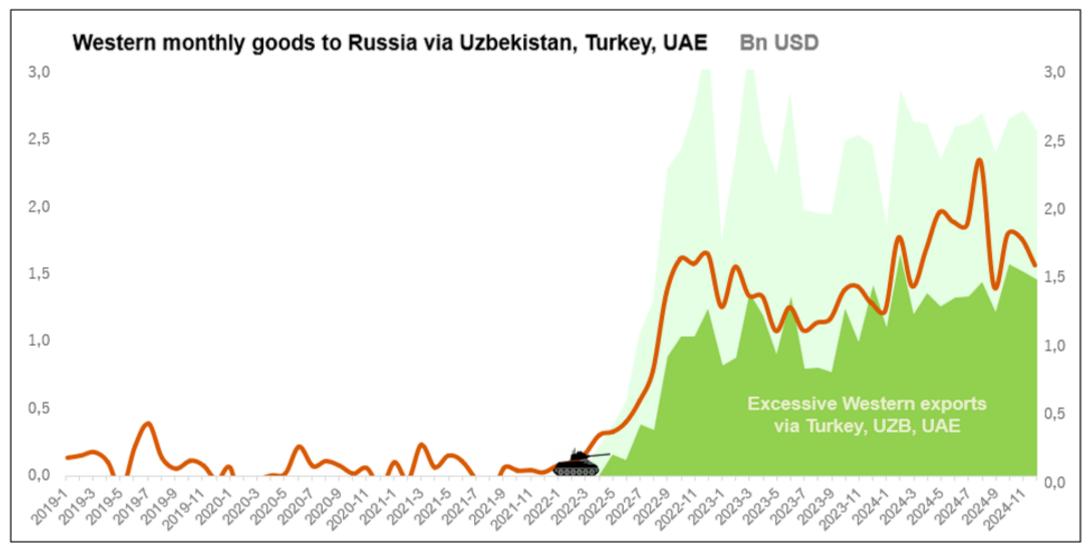

#### Third-countries' re-export of foreign-origin goods

Western excessive exports to Uzbekistan, Turkey and the UAE, Western trade data

Re-exports to Russia of non-domestic origin goods, Third-country export data + Russian customs import data

#### What we know about sanction evasion

Western trade data concur with Russian customs data

Russia imports decline under rapidly rising import costs

Closing the Belarus gap resulted in longer evasion routes