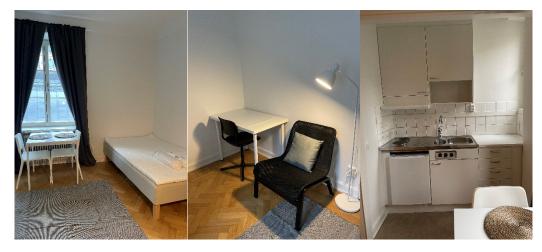

The apartments are about 20 square meters, the rent includes basic furniture, such as desk, dining table and chairs, armchair, rug, curtains, and a 120 cm bed. Blanket and pillow included not bed linen. The kitchen is equipped with basic kitchen utensils. The bathroom has a shower, toilet, and a basin. Water, electricity, and heating are also included in the rent. Please note that the apartments may differ slightly in appearance.