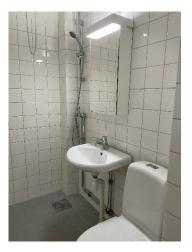

The apartments are about 20 square meters, the rent includes basic furniture, such as desk, dining table and chairs, armchair, rug, curtains, and a 120 cm bed. Blanket and pillow included not bed linen. The kitchen is equipped with basic kitchen utensils. The bathroom has a shower, toilet, and a basin. Water, electricity, and heating are also included in the rent. Please note that the apartments may differ slightly in appearance.